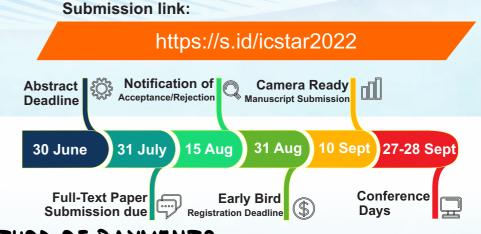

Prospective authors are invited to submit original and previously unpublished papers through the EasyChair Conference Management System submission for Oral presentation contribution. Authors may submit extended abstract or full paper contribution. The camera ready paper should be in regular full paper version of about 4-10 pages.